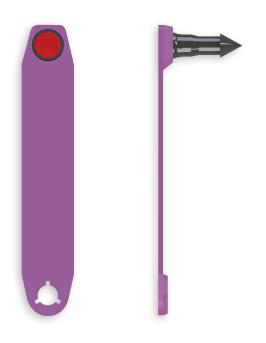

## **MULTIPIN**

**EMPS** 

The Multipin is an electronic identification one piece tag used for the effective identification of sheep and goats. The Multipin tags are supplied in strips of 10. Consisting of a large print surface to allow for more options when laser marking.

They are available in 11 bright colors and designed to withstand the harshest of UV conditions to ensure sustainability and avoid fading.

Multipin tags are applied using the Applicator Multi 3 in 1.

GREY BROWN PURPLE GREEN PINK ORANGE YELLOW WHITE BLACK RED BLUE

1 2 3 4 5 6 7 8 9 10 11

Transponder Type: HDX 134.2kHz E-Rod

Approvals: ICAR, NLIS

**Dimensions:** 14.00 (w) x 77.00 (h) x 22.00 (d) mm

Weight: 2.77 grams

Note: Includes Laser Marking